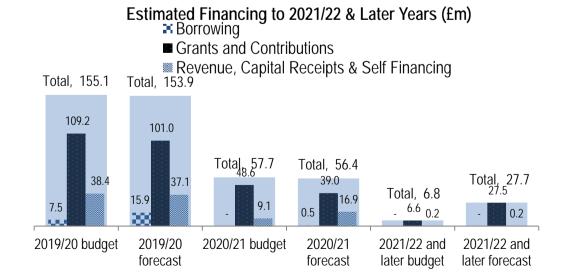

- 6.7. A number of transport capital schemes have been delayed due to limited capacity to complete engineering design work and technical approvals. This shortfall in capacity arose due to the quantity and complexity of capital projects being required by both developers and to deliver on the Council's priorities. A major staffing restructure has recently been completed in Design Services which has resulted in a significant level of recruitment and therefore a number of projects will now be taken forward.
- 6.8. As well as approving the revised spending in the capital programme, the County Council must also ensure it has sufficient funding available to meet its capital payments in each financial year. The chart and the table below show how the planned and forecast capital expenditure is to be financed. These figures exclude the remaining unallocated Capital Investment Fund.

|                          | 2019/20<br>budget<br>£000 | 2019/20<br>forecast<br>£000 | 2020/21<br>budget<br>£000 | 2020/21<br>forecast<br>£000 | 2021/22<br>and later<br>budget<br>£000 | 2021/22<br>and later<br>forecast<br>£000 |
|--------------------------|---------------------------|-----------------------------|---------------------------|-----------------------------|----------------------------------------|------------------------------------------|
| Corporate Borrowing      | 7,500                     | 15,886                      | 1                         | 500                         | 1                                      | 1                                        |
| Self-financed Borrowing  | -2,430                    | -2,430                      | 995                       | 995                         | -                                      | -                                        |
| Grants and Contributions | 109,205                   | 100,991                     | 48,613                    | 38,957                      | 6,569                                  | 27,505                                   |
| Capital Receipts         | 39,058                    | 35,664                      | 6,993                     | 14,780                      | -                                      | -                                        |
| Revenue                  | 1,726                     | 3,786                       | 1,138                     | 1,138                       | 192                                    | 192                                      |
| Total                    | 155,060                   | 153,897                     | 57,739                    | 56,370                      | 6,761                                  | 27,697                                   |